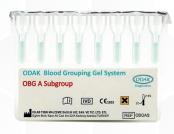

#### **▶** OBG A subgroup

This test allows the detection of A1 in gel technique.

Packing: 12 OBG A Subgroup Gel Card, 48 OBG A Subgroup

Gel Card

Product No: OBGAS-12, OBGAS-48