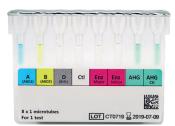

#### OBG Forward Group 1

(Forward Blood Grouping)

Identifies ABO and Rh D groups by using gel method. One card involves 2 tests. Includes control well.

Packing: 12 OBG Forward Group 1 Gel Card, 48 OBG Forward Group 1 Gel Card.