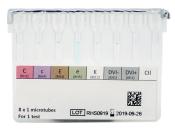

#### **▶** OBG Forward Group 3

(Forward Blood Grouping + CDE)

Identifies ABO, A1, Rh D VI and CDE by using gel method.

Packing: 12 OBG Forward Group 3 Gel Card, 48 OBG Forward Group 3 Gel Card

Product No: OBGFG3-12, OBGFG3-48