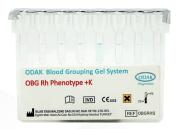

#### ▶ OBG Rh Phenotype +K

(Rh Phenotype +K)

This test allows the detection of clinically important Rh antigens and K antigen in gel technique.

Packing: 12 OBG Rh Phenotype +K Gel Card, 48 OBG Rh Phenotype +K Gel Card.